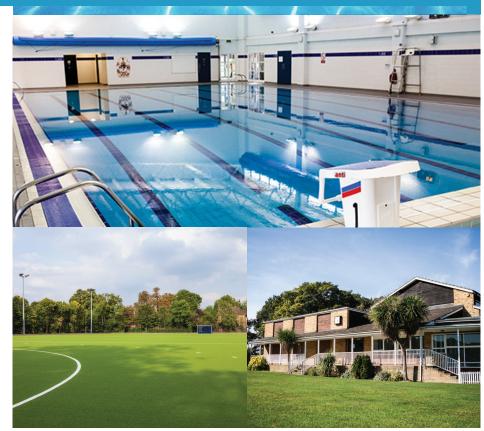

# **FACILITY HIRE 2024 - 2025**

| Area               | Details                                                                  | £/hour <sup>(1)</sup> |
|--------------------|--------------------------------------------------------------------------|-----------------------|
| SPORTS HALL        | 1/4 Hall (2 Badminton Courts)                                            | 29.00                 |
|                    | Half Hall (4 Badminton Courts)                                           | 51.00                 |
|                    | Full Hall (8 Badminton Courts)                                           | 99.00                 |
| SWIMMING POOL      | Full Pool (6 Lanes)                                                      | 70.00                 |
| SWIMMING POOL      | Half Pool (3 Lanes)                                                      | 36.00                 |
| SPECIAL EVENTS     | Limited availability. Please contact the Sports Club Manager for details |                       |
| TREVOR BAILEY HALL | Sprung Floor Studio                                                      | 44.00                 |
| THERAPY ROOM       | Associate Fee per Month                                                  | 53.00                 |