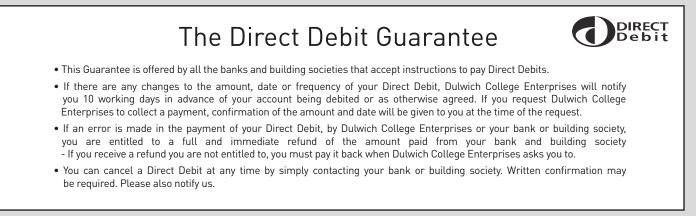

Banks and building societies may not accept Direct Debit instructions to some types of acccount

DD|1

This guarantee should be detached and retained by the payer.