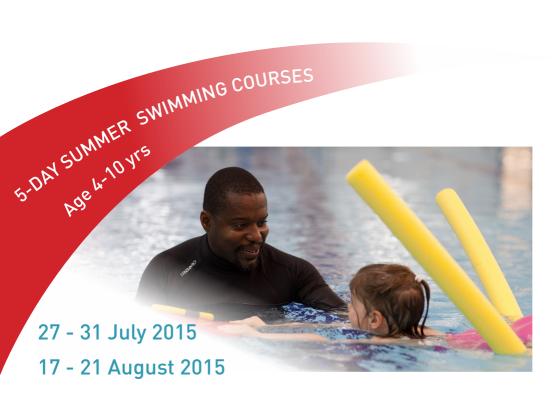

## DULWICH COLLEGE THE SPORTS CLUB

| Time        | Level                         |             | Price |
|-------------|-------------------------------|-------------|-------|
| 8:30 - 9:00 | Non-Swimmer /<br>Beginner 1   | Members     | £35   |
| 9:00 - 9:30 | Non-Swimmer /<br>Improver 1/2 | Non-Members | £45   |

## We are confident that your children will benefit from these courses!

Please enquire at Reception for booking details and ablity requirements

www.dcsportsclub.co.uk 020 8299 9292

| Time          | Age Group    |             | Price |
|---------------|--------------|-------------|-------|
| 10:00 - 11:00 | 4 - 6 Years  | Members     | £45   |
| 11:00 - 12:00 | 7 - 10 Years | Non-Members | £55   |